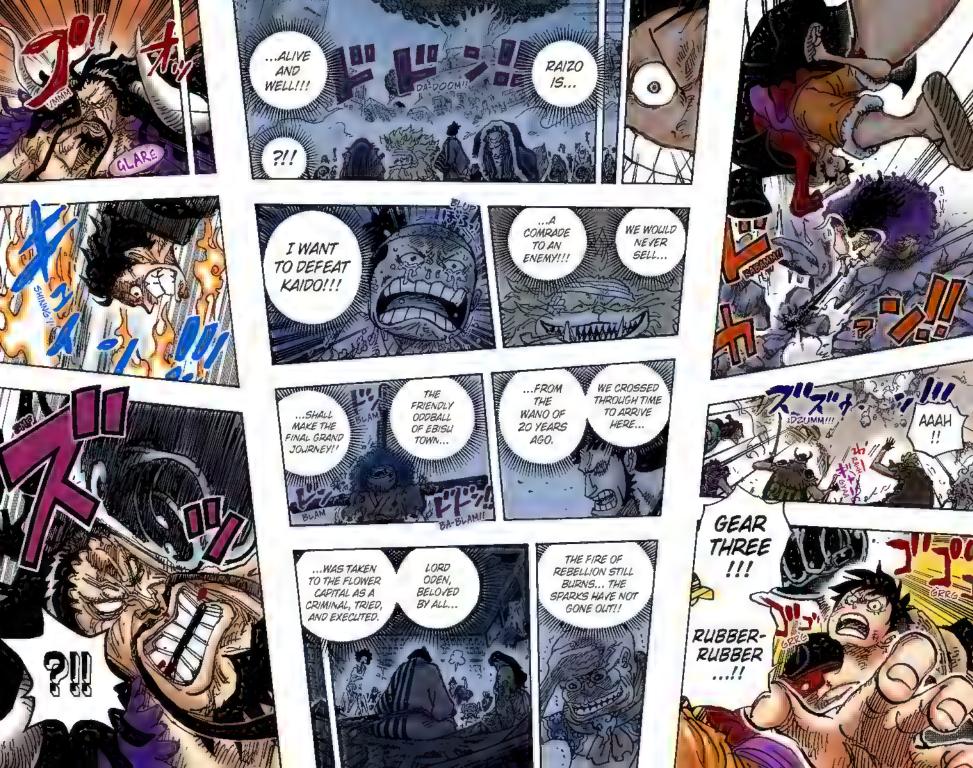

# Story . 55tb.

After two years of hard training, the Straw Hat pirates are back together, first at the Sabaody Archipelago and then through Fish-Man Island to their next stage: the New World!!

Luffy and crew ally with Momonosuke's faction in order to defeat Kaldo, one of the Four Emperors. They overcome hurdles to recruit allies for the raid, but the spy Kanjuro reveals his treachery and kidnaps Momonosuke. The allied

forces chase after him and decide to launch a sneak attack. With new powerful friends in tow, the raid on Onigashima begins!! While the Emperor's followers block the way on the Island, Kaido's daughter Yamato shows up and swears to fight on Luffy's side. The Red-Scabbards samural face off against Kaido on the roof of the castle, fighting to avenge their beloved Lord Oden. But Kaido steadily gains the upper hand... Luffy and others are heading for the roof too, but Kaido's henchman stand in their way.